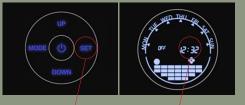

### SET LOCAL TIME!

When Diffuser is plugged in and turned on for first time you must set the "local time" or current time. Hit the "SET" button and set the 24 hour clock to current time, & day.

Hit "SET" Once to change Hour & "UP or "DOWN" to cycle > Hit "SET" again to confirm Hour and then select minute > Hit "SET" a third time to confirm Minutes > Hit "SET" a fourth time to set the Day of week using "UP" & "Down" then "SET" to Confirm.

Now set the "VOLUME" Oil Bottle Size (200ml In machine or 120ml Refill size) Hit "SET" to confirm VOLUME capacity

Now you will set the "OIL LEVEL" This is amount of oil being added to machine (200ml or 120ml) Click "SET" Leave ML/P at 5.0 Hit "SET"