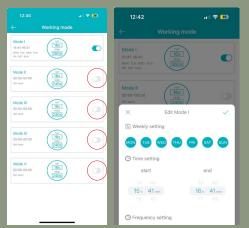

4. Once connected to device select "Working Mode" Here you can set machine on and off times, scent intensity. Note: You can set multiple working modes, as default only have "Mode One" Selected.

5. Set "Frequency Settings" duration to 25 seconds on, and "Pause Time" Duration to 160 seconds. If cant smell aroma in home or to strong you can adjust the working and pause time up or down to desired intensity.