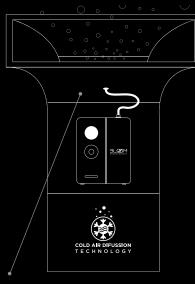

# SAHU OO AROMATHERAPY 797756-

# **BLOSSOM HVAC**

Up to 2000sqft

# 200ml Oil Reservoir

**INSTALL SYSTEM ON THE HVAC SUPPLY\*** 

# **COLD AIR DIFFUSION:**

Uses Frequency & Vibration Creates Fine Dry Nano Aroma Particle in the Parts Per Million. No Residue, Pet Safe Scenting, Whole Home Scenting.